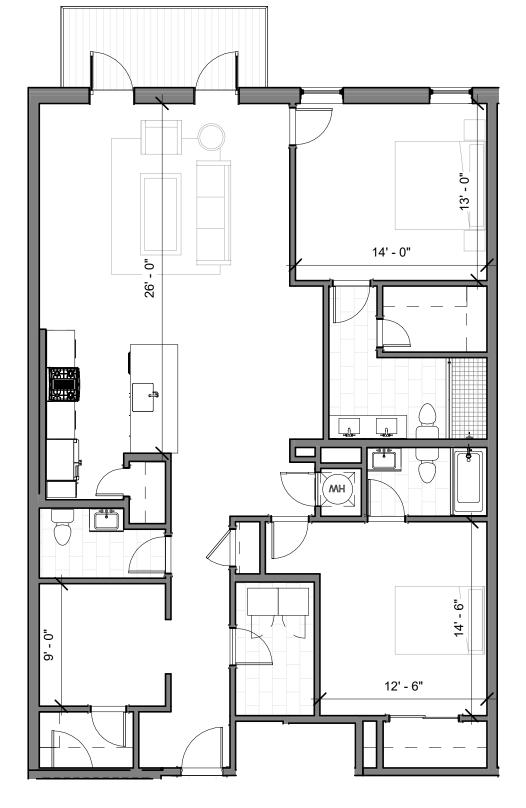

WWW.731STCHARLES.COM

| LIVING SF | EXTERIOR SF | TOTAL SF |
|-----------|-------------|----------|
| 1572      | 91          | 1663     |

These drawings are for presentational use only and are subject to change. Square footage and measurements are approximate. Furniture not included. Il plans and pricing are subject to revisions by 731 St Charles LLC, as declarant or as required by law. Where materials, brand names or model descriptions are used, the declarant reserves the right to provide alternate equipment of comparable or superior performance. The information contained in this document is proprietary to declarant. The document may not be disclosed, duplicated or used for any purpose in whole or part without the express consent of declarant.