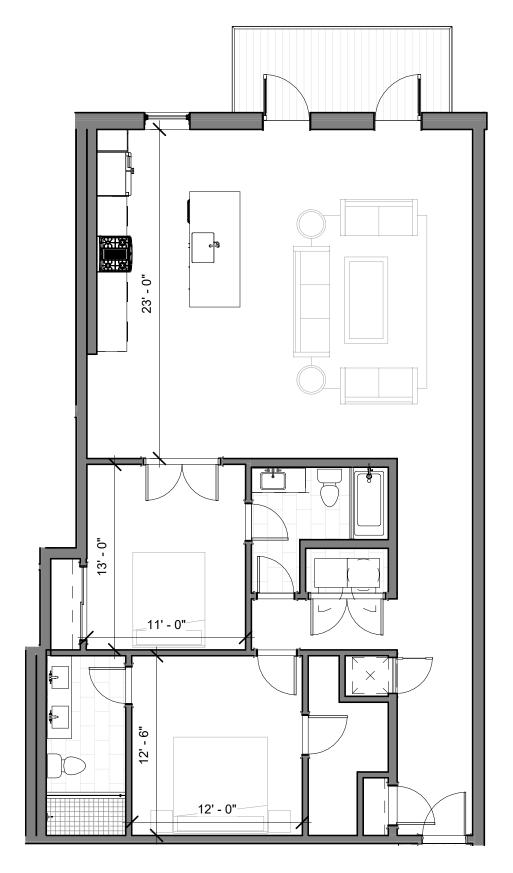

WWW.731STCHARLES.COM

| LIVING SF | EXTERIOR SF | TOTAL SF |
|-----------|-------------|----------|
| 1370      | 91          | 1461     |

These drawings are for presentational use only and are subject to change. Square footage and measurements are approximate. Furniture not included. Il plans and pricing are subject to revisions by 731 St Charles LLC, as declarant or as required by law. Where materials, brand names or model descriptions are used, the declarant reserves the right to provide alternate equipment of comparable or superior performance. The information contained in this document is proprietary to declarant. The document may not be disclosed, duplicated or used for any purpose in whole or part without the express consent of declarant.