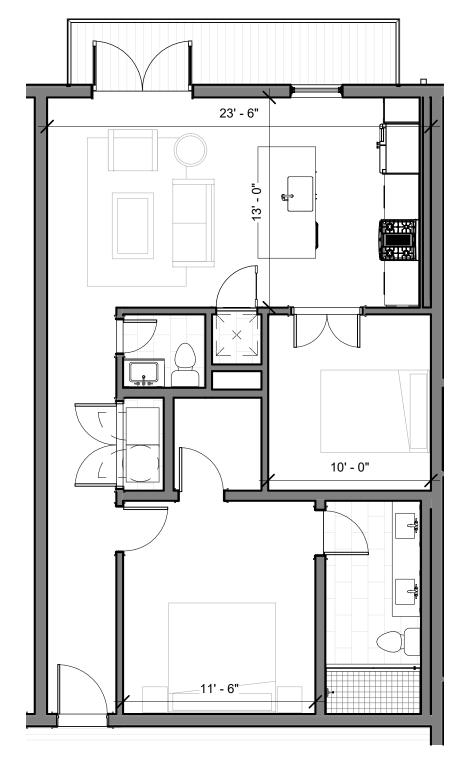

WWW.731STCHARLES.COM

UNITS 305, 405, & 505

| Number | LIVING SF | EXTERIOR SF | TOTAL SF |
|--------|-----------|-------------|----------|
| 305    | 868       | 81          | 949      |
| 405    | 868       | 81          | 949      |
| 505    | 868       | 81          | 949      |